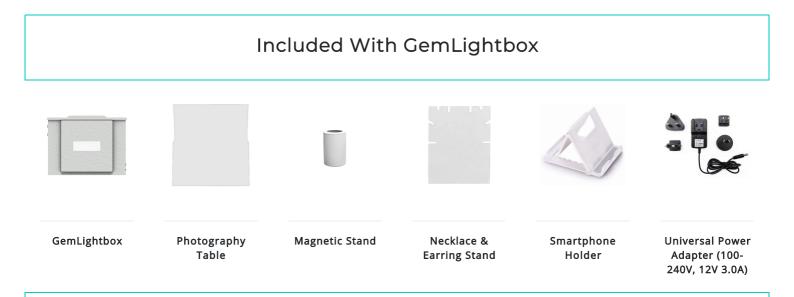

# Product Sheet GemLightbox by Komet Jewellery

## Specifications

Dimensions: 300 (L) x 200 (W) x 220 (H) mm Weight: 5.0 kg (gross), 4.5 kg (net) Power: Input 100-240V, Output 12V 3.0A Light Temperature: Combination of 4000 - 5000k lights