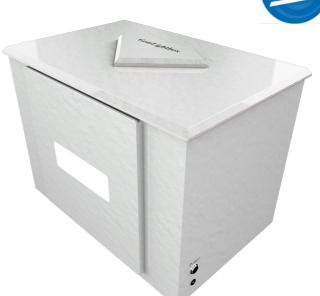

## Specifications

Dimensions: 300 (L) x 200 (W) x 220 (H) mm Weight: 5.0 kg (gross), 4.5 kg (net) Power: Input 100-240V, Output 12V 3.0A Light Temperature: Combination of 4000 - 5000k lights

# No setup or training

Plug and play. We've created the perfect lighting environment no matter where your jewelry is placed inside GemLightbox.

Bring photography into your own hands. Get the photos you want.