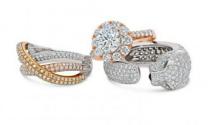

#### Images

78% of customers prefer seeing images on a white background. GemLightbox allows you to achieve a natural white background using nothing more than just your smartphone.

Take images directly with your smartphone and upload them onto your favourite marketplace.

100% colour accuracy. Whether you're photographing diamonds, gems, pearls in any shape or form we've got you covered.