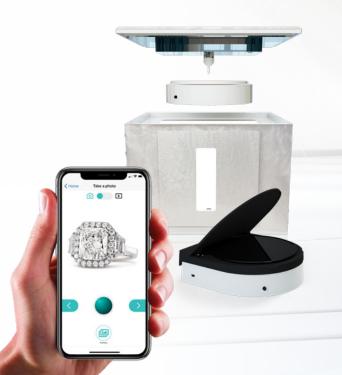

REF: TurnT2.000. AERIAL for hanging jewellery

Turntable – Your Upgrade: The simplest way to take jewelry videos.

### Perfect videos every single time!

The simplest way to take jewelry videos. GemLightbox's turntable are revolutionary turntable made for jewelry. Simply place your jewellery inside, point and shoot! Capture 45°, 90° or 360° videos using nothing more than your smartphone. Send videos to your customers or integrate them into your online store or use them for social media.