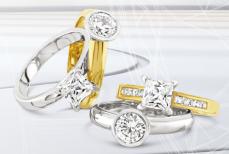

## The simplest way to take jewelry images.

GemLightbox is a revolutionary lighting environment to create beautiful reflections, shiny metals and amazing faceted stones. Because of the perfect lighting you take wonderful images on a natural white background with 100% colour accuracy of diamonds, gems and pearls in any shape or form.

## Perfect photos simply taken with your smartphone!

- · no setup or training
- · save time and money
- for all jewelry and gems
- · direct upload to Social Media
- · perfect images for E-Commerce
- direct upload into your inventory control system