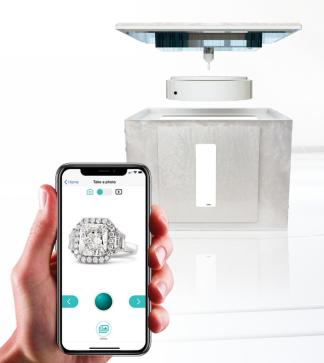

#### Perfect videos every single time!

The simplest way to take jewelry videos. GemLightbox's turntable are revolutionary turntable made for jewelry. Simply place your jewellery inside, point and shoot! Capture 45°, 90° or 360° videos using nothing more than your smartphone. Send videos to your customers or integrate them into your online store or use them for social media.

## The simplest way to take jewelry images.

GemLightbox is a revolutionary lighting environment to create beautiful reflections, shiny metals and amazing faceted stones. Because of the perfect lighting you take wonderful images on a natural white background with 100% colour accuracy of diamonds, gems and pearls in any shape or form.

## Perfect photos simply taken with your smartphone!

- · no setup or training
- · save time and money
- for all jewelry and gems
- · direct upload to Social Media
- · perfect images for E-Commerce
- direct upload into your inventory control system